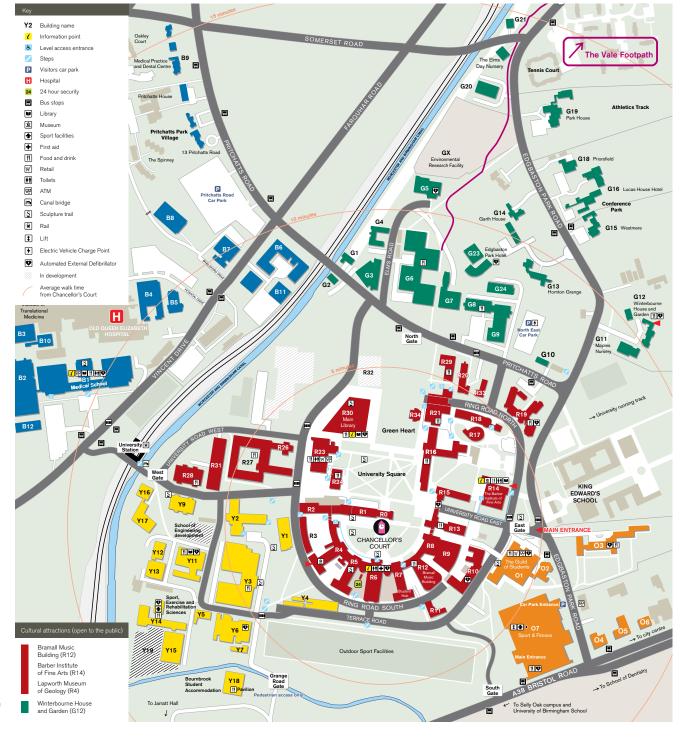

# **Edgbaston Campus Map**

Index to buildings by zone

## Red Zone

- R0 The Harding Building
- R1 Law Building
- R2 Frankland Building
- R3 Hills Building
- R4 Aston Webb Lapworth Museum
- R5 Aston Webb B Block
- R6 Aston Webb Great Hall
- R7 Aston Webb Student Hub
- R8 Physics West
- R9 Nuffield
- R10 Physics East
- R11 Medical Physics
- R12 Bramall Music Building
- R13 Povntina Buildina
- R14 Barber Institute of Fine Arts
- R15 Watson Building
- R16 Arts Building
- R17 Ashley Building
- R18 Strathcona Building
- R19 Education Building
- R20 J G Smith Building
- R21 Muirhead Tower
- R23 University Centre
- R24 Staff House
- R26 Geography
- R27 Biosciences Building
- R28 Murray Learning Centre
- R29 The Alan Walters Building
- R30 Main Library
- R31 Collaborative Teaching Laboratory
- R32 Teaching and Learning Building
- R33 Fry Building
- R34 Cuore

#### Blue Zone

- B1 Medical School
- B2 Institute of Biomedical Research including IBR West
- B3 Wellcome Clinical Research Facility
- B4 Robert Aitken Institute for Clinical Research
- B5 CRUK Institute for Cancer Studies and Denis Howell Building
- B6 Research Park
- B7 90 Vincent Drive
- B8 Henry Wellcome Building for Biomolecular NMR Spectroscopy
- B9 Medical Practice and Dental Centre
- B10 Advanced Therapies Facility
- B11 BioHub Birmingham
- B12 Health Sciences Research Centre

#### Orange Zone

- O1 The Guild of Students
- O2 St Francis Hall
- O3 University House
- O4 Ash House
- O5 Beech House
- O6 Cedar House
- O7 Sport & Fitness

# Green Zone

- G1 32 Pritchatts Road
- G2 31 Pritchatts Road
- G3 European Research Institute
- G4 3 Elms Road
- G5 Computer Centre
- G6 Metallurgy and Materials G7 IRC Net Shape Laboratory
- G8 Gisbert Kapp Building
- G9 52 Pritchatts Road
- G10 54 Pritchatts Road Institute for Global Innovation
- G11 Maples Nursery
- G12 Winterbourne House and Garden
- G15 Westmere
- G16 Lucas House Hotel
- G18 Priorsfield
- G19 Park House
- G20 Elms Plant
- G22 Elms Day Nursery
- G24 Centre for Human Brain Health

# Green Zone Conference Park

- G13 Hornton Grange
- G14 Garth House
- G23 Edgbaston Park Hotel and Conference Centre
- G24 Centre for Human Brain Health

# Yellow Zone

- Y1 The Old Gvm
- Y2 Haworth Building
- Y3 Engineering Building
- Y4 Terrace Huts
- Y5 Estates West
- Y6 Maintenance Building
- Y7 Grounds and Gardens
- Y9 Computer Science
- Y11 Chemical Engineering
- Y12 Biochemical Engineering
- Y13 Chemical Engineering Workshop
- Y14 Sport, Exercise and Rehabilitation Sciences
- Y15 Civil Engineering Laboratories
- Y16 Institute of Occupational and **Environmental Medicine**
- Y17 Public Health
- Y18 Bournbrook Student Accommodation and Pavillion
- Y19 Buried infrastructure facility